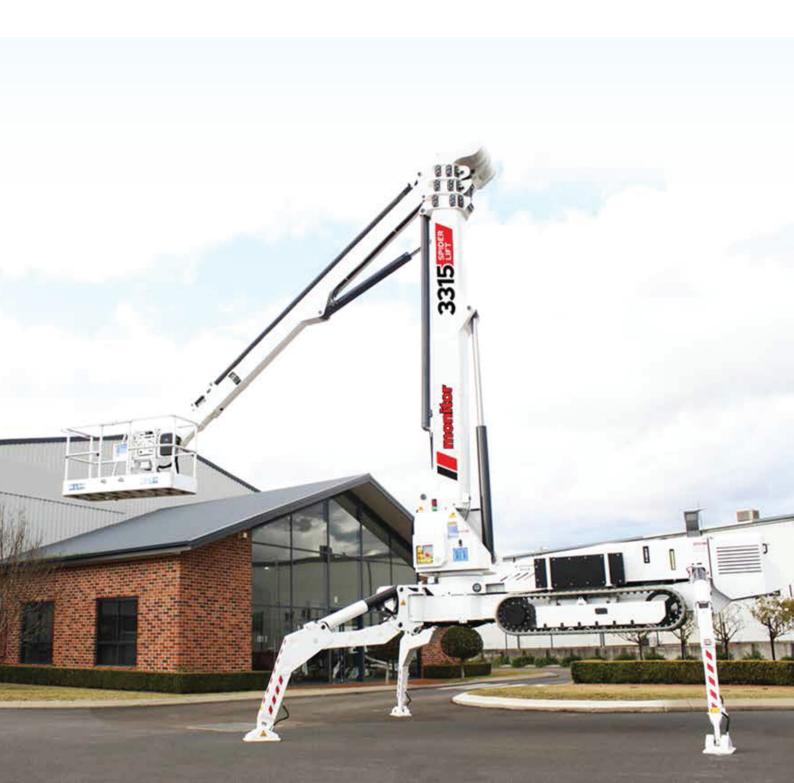

# **ABOUT PB3315/300**

The Monitor 3315's unique telescoping articulated boom design provides exceptional up and over outreach specifications. Dual position stabilizer legs allow the 3315 to be set-up in the most difficult locations. Even with the stabilizers set in the narrow position, a complete 360 degrees slew is still possible!

# PB3315/300 SPECIFICATIONS

| Max Working He          |        |
|-------------------------|--------|
| IVISIX VV(OTEKTIOLO ETE | ][0]6] |

32.40m

**Max Horiz Outreach** 

15.60m

**Auto levelling** 

Std

Max rated capacity

300kg

Weight/Outreach Limited (Yes/No)

No

**Turret Rotation** 

400°

**Basket Rotation** 

Up To 180°

**Length With Basket** 

7.13m

Length W/O Basket

6.57m

Width Stowed(m) Tracks Retracted

1.39m

**Tracks Retracted** 

1.99m High

**Basket Dimensions** 

2.2 x 0.80m

**Total Weight** 

7180kg

**Max Ground Pressure Driving** 

68.6kN/m<sup>2</sup>

**Max Stabilizer Force** 

46.8kN

**Max Stabilizer Pressure Std** 

520kN/m<sup>2</sup>

**Gradeability Length-Wise** 

16°

**Gradeability Sideways** 

17°

Max Slope For Stabilizers

27°

**Stabilization System** 

(Radio/auto on PRO)

Standard Power Source/s

Kubota 22 Hp Diesel

**Optional Power Sources** 

N/A

**Drive System** 

Tracks

**Expanding Tracks** 

Std

Drive Speed km/h

2.2

2 Speed Drive

No

**Remote Drive Control** 

Radio Std

**Dual Power Options** 

240V or Lithium Batteries

**Basket Load Control** 

Std

**Electric Emergency Lowering** 

Std