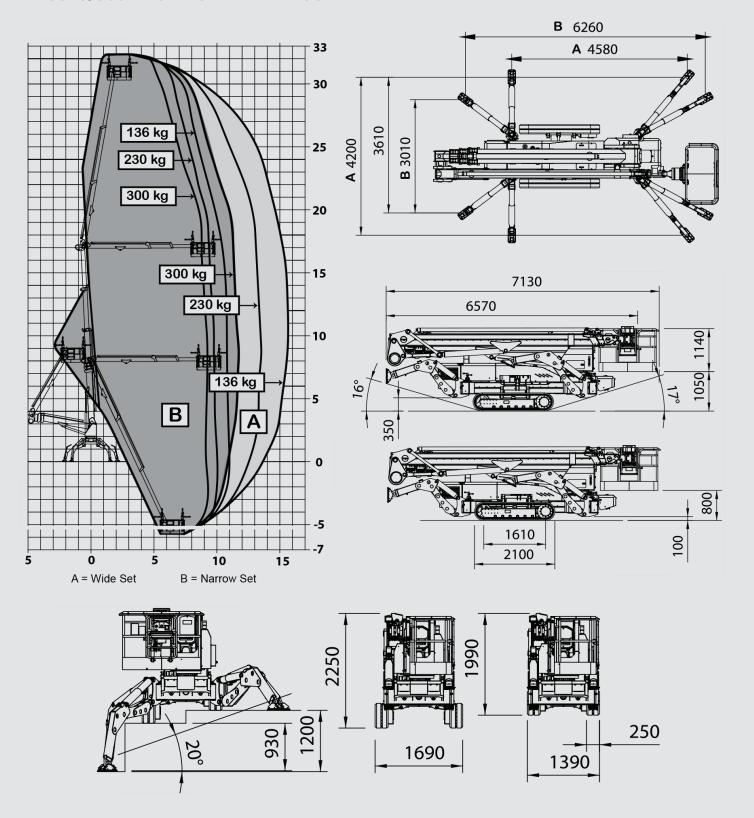

# **PB3315/300 TECHNICAL DRAWINGS**

# PB3315/300 SPECIFICATIONS

| Max Working He          |        |
|-------------------------|--------|
| IVISIX VV(OTEKTIOLO ETE | ][0]6] |

32.40m

**Max Horiz Outreach** 

15.60m

**Auto levelling** 

Std

Max rated capacity

300kg

Weight/Outreach Limited (Yes/No)

No

**Turret Rotation** 

400°

**Basket Rotation** 

Up To 180°

**Length With Basket** 

7.13m

Length W/O Basket

6.57m

Width Stowed(m) Tracks Retracted

1.39m

**Tracks Retracted** 

1.99m High

**Basket Dimensions** 

2.2 x 0.80m

**Total Weight** 

7180kg

**Max Ground Pressure Driving** 

68.6kN/m<sup>2</sup>

**Max Stabilizer Force** 

46.8kN

**Max Stabilizer Pressure Std** 

520kN/m<sup>2</sup>

**Gradeability Length-Wise** 

16°

**Gradeability Sideways** 

17°

Max Slope For Stabilizers

27°

**Stabilization System** 