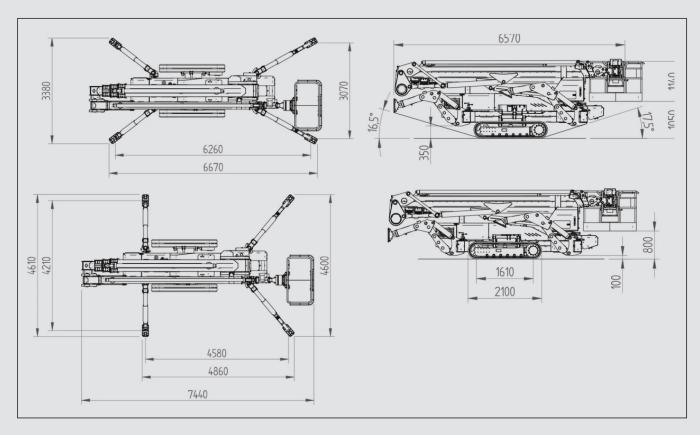

7.83m

Length W/O Basket

6.57m

Width Stowed(m) Tracks Retracted

1.39m

**Tracks Retracted** 

1.99m High

**Basket Dimensions** 

520kN/m<sup>2</sup>

**Gradeability Length-Wise** 

16°

**Gradeability Sideways** 

17°

Max Slope For Stabilizers

15°

**Stabilization System** 

## **PB3315 TECHNICAL DRAWINGS**