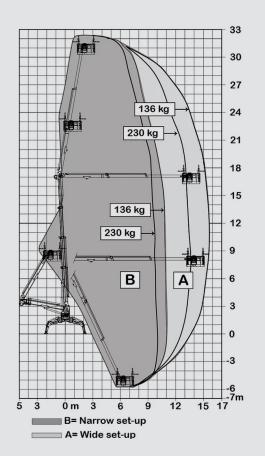

## **PB3315 SPECIFICATIONS**

**Max Working Height** 

32.40m

Max Horiz Outreach

15.20m

Max Horiz Outreach Edge of Basket

14m

Lift Capacity/SWL

230kg

Weight/Outreach Limited (Yes/No)

No

**Turret Rotation** 

400°

**Basket Rotation** 

Up To 180°

**Length With Basket** 