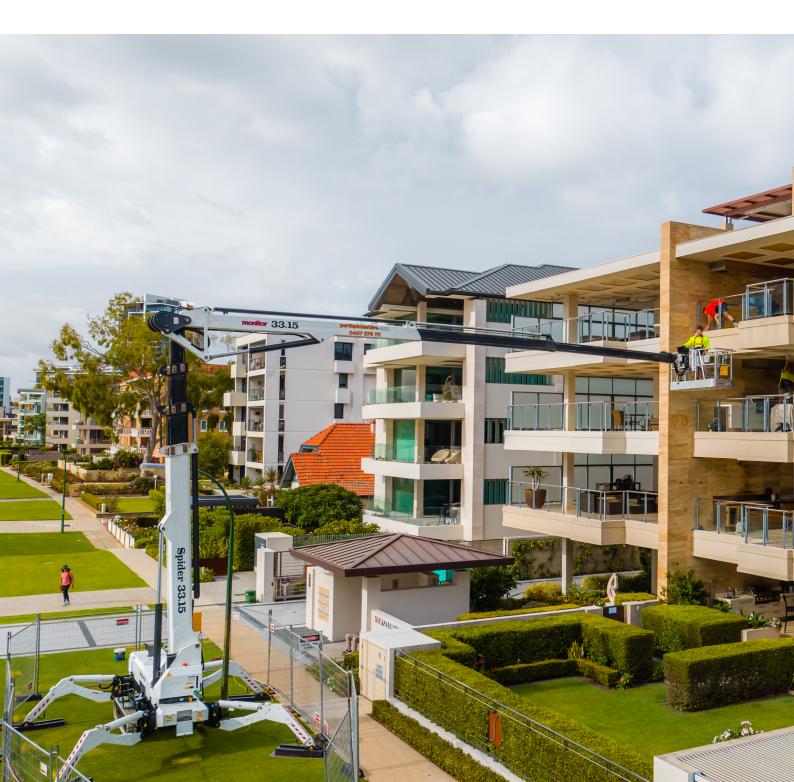

## **ABOUT PB3315**

The Platform Basket 33.15 is a unique performer offering exceptional up and over reach with the articulating telescopic boom and working envelope. The extra compact design to enhances mobility in confined spaces. Rotating the basket into its folded position allows the user to achieve minimum width when accessing tight areas. Exclusive to the Platform basket design, the expandable undercarriage enables superior spider mobility when adjusted to wide and reduced machine height when narrow.

## **PB3315 SPECIFICATIONS**

**Max Working Height** 

32.40m

Max Horiz Outreach

15.20m

Max Horiz Outreach Edge of Basket

14m

Lift Capacity/SWL

230kg

Weight/Outreach Limited (Yes/No)

No

**Turret Rotation** 

400°

**Basket Rotation** 

Up To 180°

**Length With Basket** 

7.83m

Length W/O Basket

6.57m

Width Stowed(m) Tracks Retracted

1.39m

**Tracks Retracted** 

1.99m High

**Basket Dimensions** 

2.2 x 0.80m

**Total Weight** 

6980kg

**Max Ground Pressure Driving** 

68.6kN/m<sup>2</sup>

Max Stabilizer Force

46.8kN

**Max Stabilizer Pressure Std** 