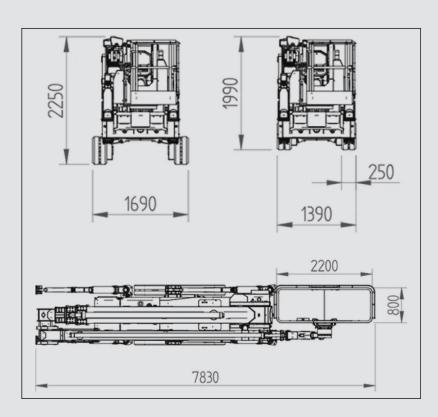

## **PB3315 TECHNICAL DRAWINGS**

7.83m

Length W/O Basket

6.57m

Width Stowed(m) Tracks Retracted

1.39m

**Tracks Retracted** 

1.99m High

**Basket Dimensions** 

2.2 x 0.80m

**Total Weight** 

6980kg

**Max Ground Pressure Driving** 

68.6kN/m<sup>2</sup>

Max Stabilizer Force

46.8kN

**Max Stabilizer Pressure Std** 