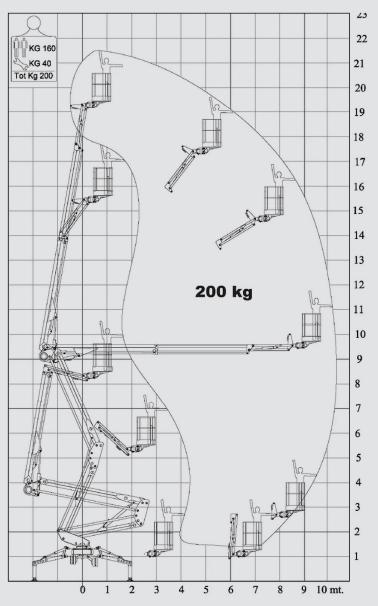

### **PB2210 SPECIFICATIONS**

| Max Working Height<br>21.70m  | <b>Length W/O Basket</b> 5.28m         | Gradeability Length-Wise 16° (29%)     | <b>Expanding Tracks</b> Std      |
|-------------------------------|----------------------------------------|----------------------------------------|----------------------------------|
| Max Platform Height<br>19.70m | Width Stowed(m) Tracks Retracted 0.98m | Gradeability Sideways<br>15° (27%)     | <b>Drive Speed km/h</b> 2.5      |
| Max Horizontal Working        | 0.3011                                 | Stabilizer Set-up                      | 2 Speed Drive                    |
| Outreach                      | Height(m) Tracks                       | Dimensions                             | No No                            |
| 10.30m                        | Retracted                              | 4.184 x 4.139 o/o                      | D . D. O                         |
| Max Horizontal Outreach       | 2.07m                                  | Narrow Set-up                          | Remote Drive Control Radio Std   |
| Edge of Basket                | Basket Dimensions                      | Dimensions                             |                                  |
| 9.80m                         | 1.5 x 0.70m                            | 5.318 x 2.806 o/o                      | Battery Voltage                  |
| Lift Capacity/SWL             | GVM                                    | Max Slope For Stabilizers              |                                  |
| 200kg (230 EVO)               | 3.4 Tonne                              | 17°                                    | Basket Load Control<br>Std       |
| Weight/Outreach               | Total Weight                           | Stabilization System                   |                                  |
| <b>Limited</b><br>No          | 3000kg                                 | (Radio/auto on PRO)                    | Electric & Air Outlets In Basket |
|                               | Max Ground                             | Standard Power Source/s                | Std                              |
| Turret Rotation               | Pressure Driving                       | Kubota 14HP diesel                     |                                  |
| 365°                          | 65 kN/m²                               | & 240 volt system                      | Electric Emergency Lowering      |
| Basket Rotation               | Max Stabilizer Force                   | Optional Power Sources                 | Std                              |
| Up To 180°                    | 20kN                                   | Kubota 14hp Diesel<br>& Battery System |                                  |
| Length With Basket            | Max Stabilizer Pressure                |                                        |                                  |
| 5.98m                         | Std Foot Pad                           | Drive System                           |                                  |