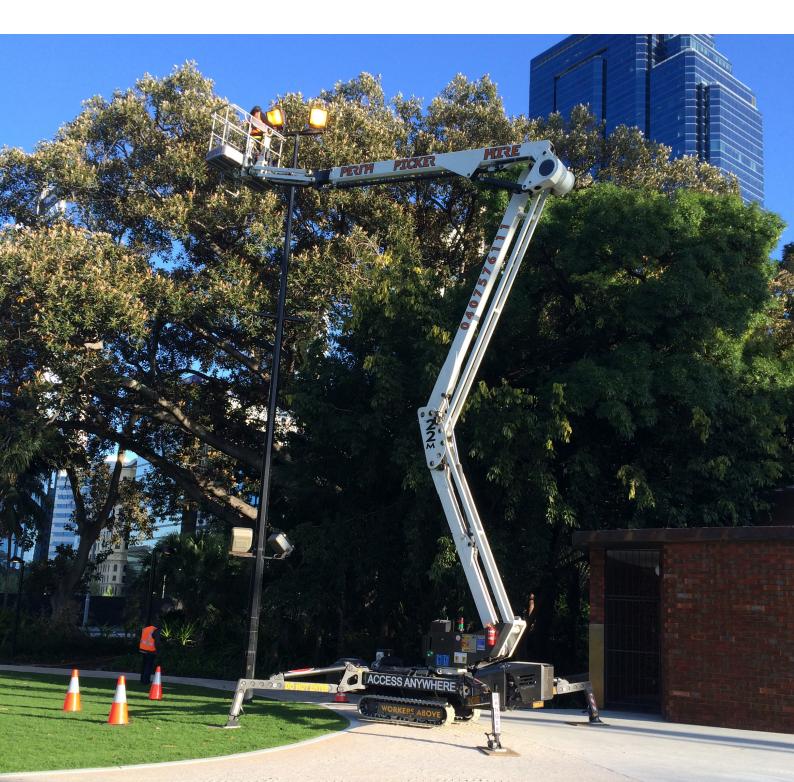

#### **ABOUT PB2210**

The PB2210 compact dimensions and excellent up-and-over reach make it a versatile picker that will handle most work site scenarios. The pickers non marking expanding rubber tracks allow it to access load-sensitive surfaces.

The PB2210 provides full working height at 21.7m and 360 degrees rotating capabilities. With an electric emergency lowering system and full function radio control it is a operator friendly picker.