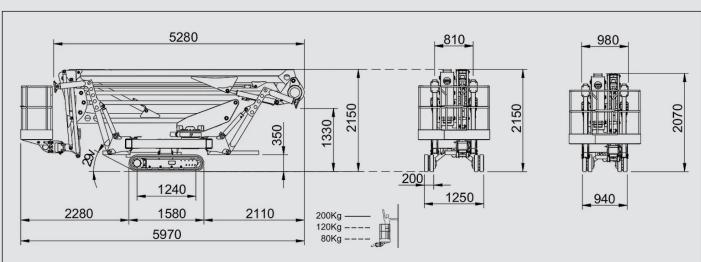

### **PB2210 SPECIFICATIONS**

| Max Working Height<br>21.70m  | <b>Length W/O Basket</b> 5.28m         | Gradeability Length-Wise 16° (29%)     | <b>Expanding Tracks</b> Std      |
|-------------------------------|----------------------------------------|----------------------------------------|----------------------------------|
| Max Platform Height<br>19.70m | Width Stowed(m) Tracks Retracted 0.98m | Gradeability Sideways<br>15° (27%)     | <b>Drive Speed km/h</b> 2.5      |
| Max Horizontal Working        | 0.3011                                 | Stabilizer Set-up                      | 2 Speed Drive                    |
| Outreach                      | Height(m) Tracks                       | Dimensions                             | No No                            |
| 10.30m                        | Retracted                              | 4.184 x 4.139 o/o                      | D . D. O                         |
| Max Horizontal Outreach       | 2.07m                                  | Narrow Set-up                          | Remote Drive Control Radio Std   |
| Edge of Basket                | Basket Dimensions                      | Dimensions                             |                                  |
| 9.80m                         | 1.5 x 0.70m                            | 5.318 x 2.806 o/o                      | Battery Voltage                  |
| Lift Capacity/SWL             | GVM                                    | Max Slope For Stabilizers              |                                  |
| 200kg (230 EVO)               | 3.4 Tonne                              | 17°                                    | Basket Load Control<br>Std       |
| Weight/Outreach               | Total Weight                           | Stabilization System                   |                                  |
| <b>Limited</b><br>No          | 3000kg                                 | (Radio/auto on PRO)                    | Electric & Air Outlets In Basket |
|                               | Max Ground                             | Standard Power Source/s                | Std                              |
| Turret Rotation               | Pressure Driving                       | Kubota 14HP diesel                     |                                  |
| 365°                          | 65 kN/m²                               | & 240 volt system                      | Electric Emergency Lowering      |
| Basket Rotation               | Max Stabilizer Force                   | Optional Power Sources                 | Std                              |
| Up To 180°                    | 20kN                                   | Kubota 14hp Diesel<br>& Battery System |                                  |
| Length With Basket            | Max Stabilizer Pressure                |                                        |                                  |
| 5.98m                         | Std Foot Pad                           | Drive System                           |                                  |

Tracks

500 kN/m<sup>2</sup>

#### **PB2210 TECHNICAL DRAWINGS**