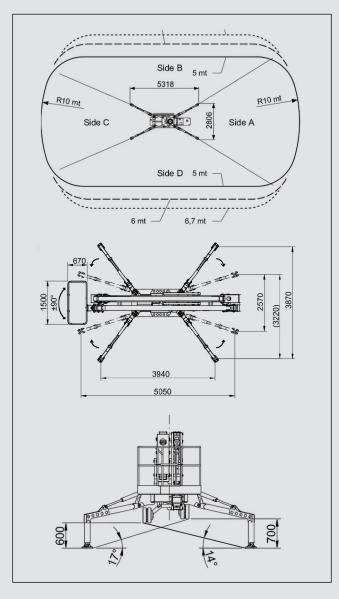

#### **PB2210 TECHNICAL DRAWINGS**

### **PB2210 SPECIFICATIONS**

| Max Working Height<br>21.70m  | <b>Length W/O Basket</b> 5.28m         | Gradeability Length-Wise 16° (29%)     | <b>Expanding Tracks</b> Std      |
|-------------------------------|----------------------------------------|----------------------------------------|----------------------------------|
| Max Platform Height<br>19.70m | Width Stowed(m) Tracks Retracted 0.98m | Gradeability Sideways<br>15° (27%)     | <b>Drive Speed km/h</b> 2.5      |
| Max Horizontal Working        | 0.3011                                 | Stabilizer Set-up                      | 2 Speed Drive                    |
| Outreach                      | Height(m) Tracks                       | Dimensions                             | No No                            |
| 10.30m                        | Retracted                              | 4.184 x 4.139 o/o                      | D . D. O                         |
| Max Horizontal Outreach       | 2.07m                                  | Narrow Set-up                          | Remote Drive Control Radio Std   |
| Edge of Basket                | Basket Dimensions                      | Dimensions                             |                                  |
| 9.80m                         | 1.5 x 0.70m                            | 5.318 x 2.806 o/o                      | Battery Voltage                  |
| Lift Capacity/SWL             | GVM                                    | Max Slope For Stabilizers              |                                  |
| 200kg (230 EVO)               | 3.4 Tonne                              | 17°                                    | Basket Load Control<br>Std       |
| Weight/Outreach               | Total Weight                           | Stabilization System                   |                                  |
| <b>Limited</b><br>No          | 3000kg                                 | (Radio/auto on PRO)                    | Electric & Air Outlets In Basket |
|                               | Max Ground                             | Standard Power Source/s                | Std                              |
| Turret Rotation               | Pressure Driving                       | Kubota 14HP diesel                     |                                  |
| 365°                          | 65 kN/m²                               | & 240 volt system                      | Electric Emergency Lowering      |
| Basket Rotation               | Max Stabilizer Force                   | Optional Power Sources                 | Std                              |
| Up To 180°                    | 20kN                                   | Kubota 14hp Diesel<br>& Battery System |                                  |
| Length With Basket            | Max Stabilizer Pressure                |                                        |                                  |
| 5.98m                         | Std Foot Pad                           | Drive System                           |                                  |