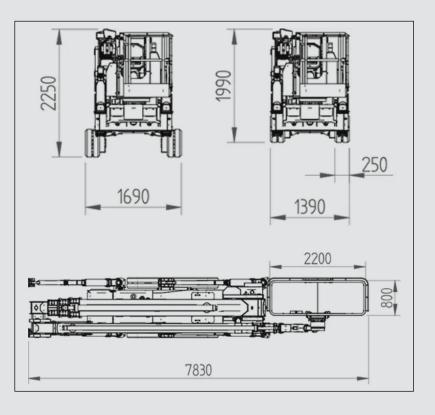

Basket Rotation Up To 180°

Length With Basket 7.83m

Length W/O Basket 6.57m

Width Stowed(m) Tracks Retracted 1.39m

Tracks Retracted 1.99m High

Basket Dimensions 2.2 x 0.80m

Total Weight 6980kg

Max Ground Pressure Driving 68.6kN/m<sup>2</sup>

## **PB3315 TECHNICAL DRAWINGS**

THE TRACK MOUNTED SPECIALIST