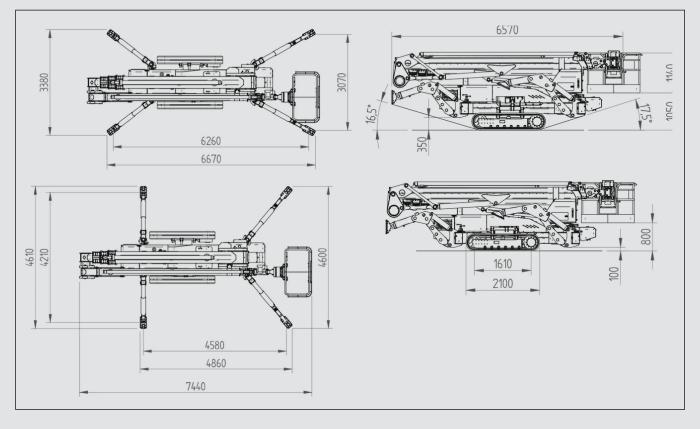

(Yes/No) No\_\_\_\_

**Turret Rotation** 400°

Basket Rotation Up To 180°

Length With Basket 7.83m

Length W/O Basket 6.57m

Width Stowed(m) Tracks Retracted 1.39m

Tracks Retracted 1.99m High

Basket Dimensions 2.2 x 0.80m

Total Weight 6980kg

Max Ground Pressure Driving 68.6kN/m<sup>2</sup>

Max Stabilizer Force 46.8kN

Max Stabilizer Pressure Std 520kN/m<sup>2</sup>

Gradeability Length-Wise 16°

Gradeability Sideways

Max Slope For Stabilizers 15°

Stabilization System (Radio/auto on PRO) Standard Power Source/s Kubota 22 Hp Diesel

Optional Power Sources N/A

Drive System Tracks

Expanding Tracks Std

Drive Speed km/h 2.2

2 Speed Drive

Remote Drive Control Radio Std

Battery Voltage

Basket Load Control Std

Electric Emergency Lowering Std



## **PB3315 TECHNICAL DRAWINGS**









THE TRACK MOUNTED SPECIALIST