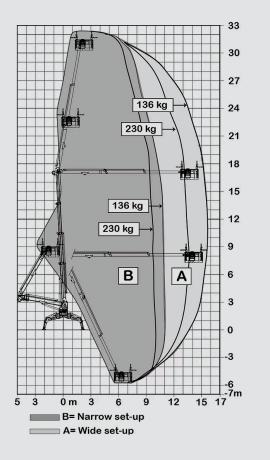

## **PB3315 SPECIFICATIONS**

Max Working Height 32.40m

Max Horiz Outreach 15.20m

Max Horiz Outreach Edge of Basket 14m

Lift Capacity/SWL 230kg

Weight/Outreach Limited (Yes/No) No\_\_\_\_

**Turret Rotation** 400°

Basket Rotation Up To 180°

Length With Basket 7.83m

Length W/O Basket 6.57m

Width Stowed(m) Tracks Retracted 1.39m

Tracks Retracted 1.99m High

Basket Dimensions 2.2 x 0.80m

Total Weight 6980kg

Max Ground Pressure Driving 68.6kN/m<sup>2</sup>