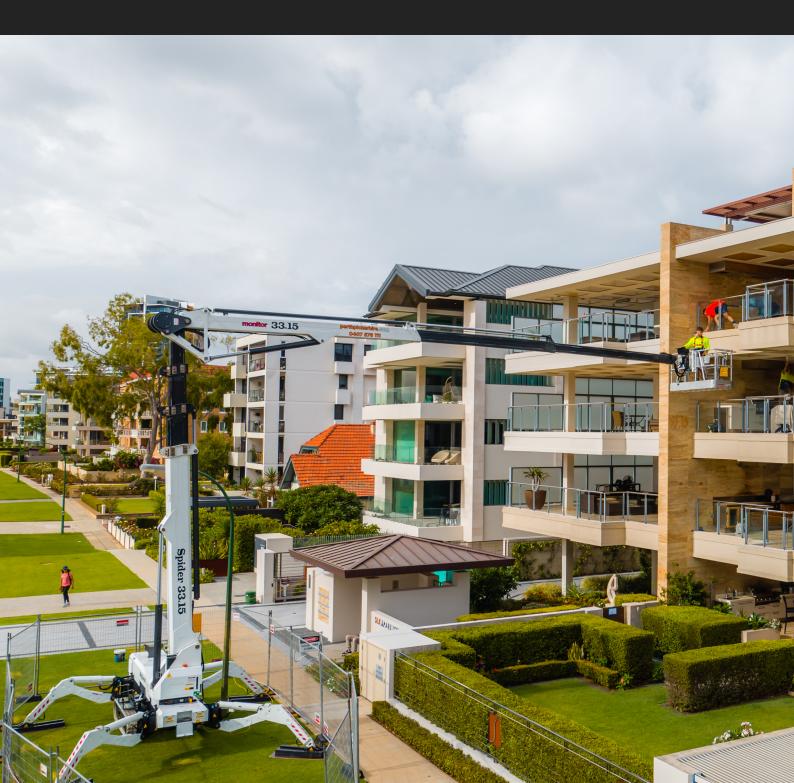

## ABOUT PB3315

The Platform Basket 33.15 is a unique performer offering exceptional up and over reach with the articulating telescopic boom and working envelope. The extra compact design to enhances mobility in confined spaces. Rotating the basket into its folded position allows the user to achieve minimum width when accessing tight areas. Exclusive to the Platform basket design, the expandable undercarriage enables superior spider mobility when adjusted to wide and reduced machine height when narrow.

## **PB3315 SPECIFICATIONS**

Max Working Height 32.40m

Max Horiz Outreach 15.20m

Max Horiz Outreach Edge of Basket 14m

Lift Capacity/SWL 230kg

Weight/Outreach Limited (Yes/No) No\_\_\_\_

**Turret Rotation** 400°