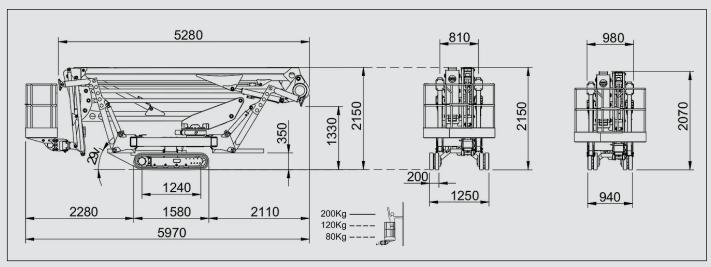

#### **PB2210 SPECIFICATIONS**

5.98m

| Max Working Height<br>21.70m  | <b>Length W/O Basket</b> 5.28m         | Gradeability Length-Wise<br>16° (29%) | <b>Expanding Tracks</b><br>Std |
|-------------------------------|----------------------------------------|---------------------------------------|--------------------------------|
| Max Platform Height<br>19.70m | Width Stowed(m) Tracks Retracted 0.98m | Gradeability Sideways<br>15° (27%)    | Drive Speed km/h<br>2.5        |
| Max Horizontal Working        |                                        | Stabilizer Set-up                     | 2 Speed Drive                  |
| Outreach                      | Height(m) Tracks                       | Dimensions                            | No                             |
| 10.30m                        | Retracted                              | 4.184 x 4.139 o/o                     |                                |
|                               | 2.07m                                  |                                       | Remote Drive Control           |
| Max Horizontal Outreach       |                                        | Narrow Set-up                         | Radio Std                      |
| Edge of Basket                | Basket Dimensions                      | Dimensions                            |                                |
| 9.80m                         | 1.5 x 0.70m                            | 5.318 x 2.806 o/o                     | Battery Voltage                |
|                               |                                        |                                       | 12                             |
| Lift Capacity/SWL             | GVM                                    | Max Slope For Stabilizers             |                                |
| 200kg (230 EVO)               | 3.4 Tonne                              | 17°                                   | Basket Load Control            |
|                               |                                        |                                       | Std                            |
| Weight/Outreach               | Total Weight                           | Stabilization System                  |                                |
| Limited                       | 3000kg                                 | (Radio/auto on PRO)                   | Electric & Air Outlets         |
| No                            |                                        |                                       | In Basket                      |
|                               | Max Ground                             | Standard Power Source/s               | Std                            |
| Turret Rotation               | Pressure Driving                       | Kubota 14HP diesel                    |                                |
| 365°                          | 65 kN/m²                               | & 240 volt system                     | Electric Emergency             |
|                               |                                        |                                       | Lowering                       |
| Basket Rotation               | Max Stabilizer Force                   | Optional Power Sources                | Std                            |
| Up To 180°                    | 20kN                                   | Kubota 14hp Diesel                    |                                |
|                               |                                        | & Battery System                      |                                |
| Length With Basket            | Max Stabilizer Pressure                |                                       |                                |
|                               |                                        |                                       |                                |

#### **PB2210 TECHNICAL DRAWINGS**