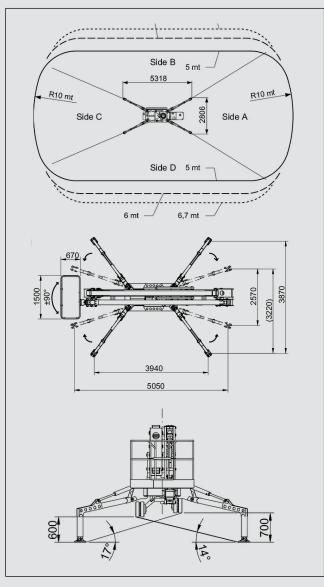

#### **PB2210 TECHNICAL DRAWINGS**

#### **PB2210 SPECIFICATIONS**

5.98m

| Max Working Height<br>21.70m  | <b>Length W/O Basket</b> 5.28m         | Gradeability Length-Wise<br>16° (29%) | <b>Expanding Tracks</b><br>Std |
|-------------------------------|----------------------------------------|---------------------------------------|--------------------------------|
| Max Platform Height<br>19.70m | Width Stowed(m) Tracks Retracted 0.98m | Gradeability Sideways<br>15° (27%)    | Drive Speed km/h<br>2.5        |
| Max Horizontal Working        |                                        | Stabilizer Set-up                     | 2 Speed Drive                  |
| Outreach                      | Height(m) Tracks                       | Dimensions                            | No                             |
| 10.30m                        | Retracted                              | 4.184 x 4.139 o/o                     |                                |
|                               | 2.07m                                  |                                       | Remote Drive Control           |
| Max Horizontal Outreach       |                                        | Narrow Set-up                         | Radio Std                      |
| Edge of Basket                | Basket Dimensions                      | Dimensions                            |                                |
| 9.80m                         | 1.5 x 0.70m                            | 5.318 x 2.806 o/o                     | Battery Voltage                |
|                               |                                        |                                       | 12                             |
| Lift Capacity/SWL             | GVM                                    | Max Slope For Stabilizers             |                                |
| 200kg (230 EVO)               | 3.4 Tonne                              | 17°                                   | Basket Load Control            |
|                               |                                        |                                       | Std                            |
| Weight/Outreach               | Total Weight                           | Stabilization System                  |                                |
| Limited                       | 3000kg                                 | (Radio/auto on PRO)                   | Electric & Air Outlets         |
| No                            |                                        |                                       | In Basket                      |
|                               | Max Ground                             | Standard Power Source/s               | Std                            |
| Turret Rotation               | Pressure Driving                       | Kubota 14HP diesel                    |                                |
| 365°                          | 65 kN/m²                               | & 240 volt system                     | Electric Emergency             |
|                               |                                        |                                       | Lowering                       |
| Basket Rotation               | Max Stabilizer Force                   | Optional Power Sources                | Std                            |
| Up To 180°                    | 20kN                                   | Kubota 14hp Diesel                    |                                |
|                               |                                        | & Battery System                      |                                |
| Length With Basket            | Max Stabilizer Pressure                |                                       |                                |
|                               |                                        |                                       |                                |