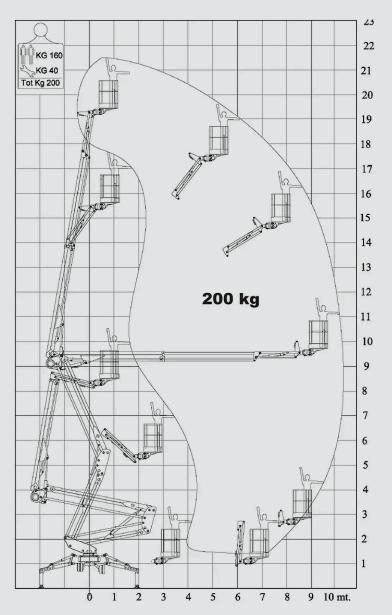

#### **PB2210 SPECIFICATIONS**

5.98m

| Max Working Height<br>21.70m  | <b>Length W/O Basket</b> 5.28m         | Gradeability Length-Wise<br>16° (29%) | <b>Expanding Tracks</b><br>Std |
|-------------------------------|----------------------------------------|---------------------------------------|--------------------------------|
| Max Platform Height<br>19.70m | Width Stowed(m) Tracks Retracted 0.98m | Gradeability Sideways<br>15° (27%)    | Drive Speed km/h<br>2.5        |
| Max Horizontal Working        |                                        | Stabilizer Set-up                     | 2 Speed Drive                  |
| Outreach                      | Height(m) Tracks                       | Dimensions                            | No                             |
| 10.30m                        | Retracted                              | 4.184 x 4.139 o/o                     |                                |
|                               | 2.07m                                  |                                       | Remote Drive Control           |
| Max Horizontal Outreach       |                                        | Narrow Set-up                         | Radio Std                      |
| Edge of Basket                | Basket Dimensions                      | Dimensions                            |                                |
| 9.80m                         | 1.5 x 0.70m                            | 5.318 x 2.806 o/o                     | Battery Voltage                |
|                               |                                        |                                       | 12                             |
| Lift Capacity/SWL             | GVM                                    | Max Slope For Stabilizers             |                                |
| 200kg (230 EVO)               | 3.4 Tonne                              | 17°                                   | Basket Load Control            |
|                               |                                        |                                       | Std                            |
| Weight/Outreach               | Total Weight                           | Stabilization System                  |                                |
| Limited                       | 3000kg                                 | (Radio/auto on PRO)                   | Electric & Air Outlets         |
| No                            |                                        |                                       | In Basket                      |
|                               | Max Ground                             | Standard Power Source/s               | Std                            |
| Turret Rotation               | Pressure Driving                       | Kubota 14HP diesel                    |                                |
| 365°                          | 65 kN/m²                               | & 240 volt system                     | Electric Emergency             |
|                               |                                        |                                       | Lowering                       |
| Basket Rotation               | Max Stabilizer Force                   | Optional Power Sources                | Std                            |
| Up To 180°                    | 20kN                                   | Kubota 14hp Diesel                    |                                |
|                               |                                        | & Battery System                      |                                |
| Length With Basket            | Max Stabilizer Pressure                |                                       |                                |
|                               |                                        |                                       |                                |