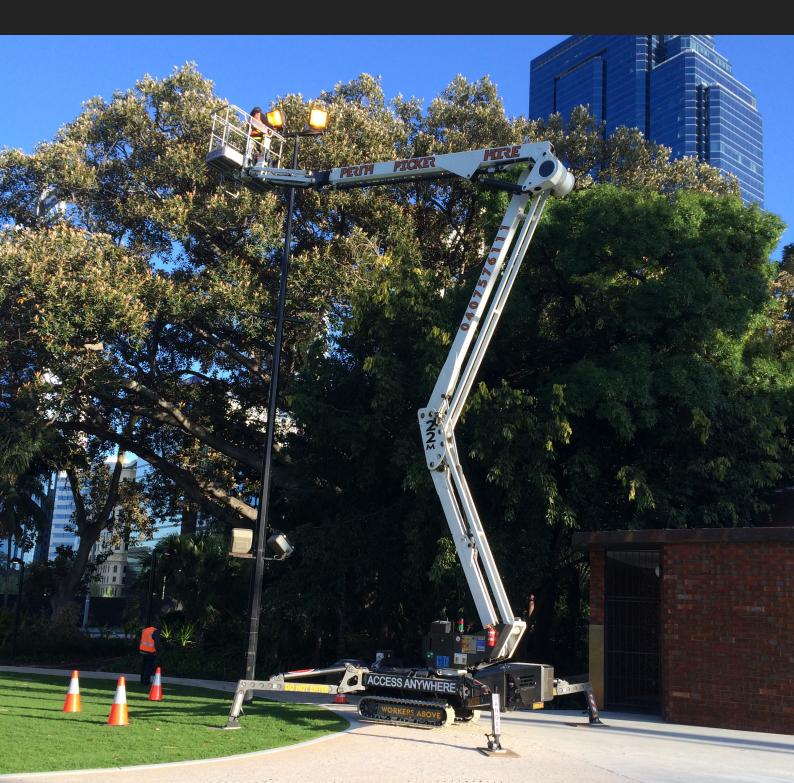

#### **ABOUT PB2210**

The PB2210 compact dimensions and excellent up-and-over reach make it a versatile picker that will handle most work site scenarios. The pickers non marking expanding rubber tracks allow it to access load-sensitive surfaces.

The PB2210 provides full working height at 21.7m and 360 degrees rotating capabilities. With an electric emergency lowering system and full function radio control it is a operator friendly picker.